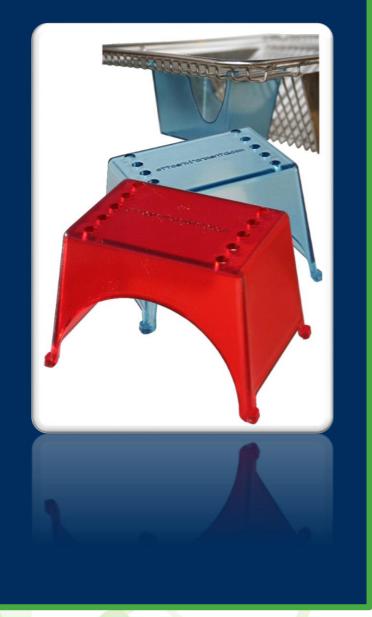

## **CLIPPER-HOME**

- Made of high temp polycarbonate
- Offers rodents shelter and security
- Transparency makes routine cage checks easy and fast
- Helps reduce boredom and aggressive behaviour
- Increases physical activity
- Increases usable floor space, clips to top of cage.
- Autoclavable
- Cagewasher safe
- Certificate of Analysis available

## **Dimensions**

92mm Long x 62mm Width x 57mm depth

For more information:

Tel: +44 (0)1293 827940

Email: sales@lbs-biotech.com LBS (Serving Biotechnology) Ltd. PO Box 431, RH6 oUW

www.lbs-biotech.com