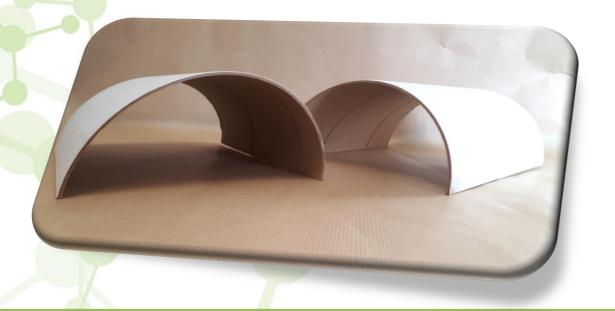

## **GLP Extra Large FUN TUNNEL ARCH**

New Arch shape added to our ever popular GLP Fun Tunnels range of products.

- LBS GLP Fun Tunnels are ideal as a refuge and to stimulate activity.
- LBS GLP Fun Tunnels are known to last longer than the average, due to their superior wall thickness.
- Manufactured from Virgin Craft Paper these tunnels are, clean, light and easy to handle.
- Uses only food grade adhesive.
- Are available in a range of sizes.
- Are supplied batch numbered, fully traceable, with GLP certificate of analysis available.
- Autoclavable
- Can be supplied irradiated to your packing requirements.

## **GLP Extra Large FUN TUNNEL ARCH**

250mm x 100mm high

For more information: Tel: +44 (0)1293 827940

Email: sales@lbs-biotech.com LBS (Serving Biotechnology) Ltd. PO Box 431, RH6 oUW

www.lbs-biotech.com