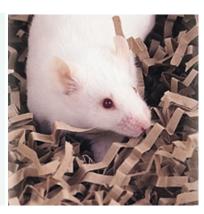

### **LBS Bedding**

We offer an **unrivalled** selection of animal beddings created from sustainable forests and available in a wide variety of particle sizes. GLP grades, batch numbered and certificated.

### **Environmental Enrichment**

Whether our bedding is made from is made from virgin paper fibres or recycled paper; Our aim is to ensure consistently high quality, GLP compliance and has full certification.