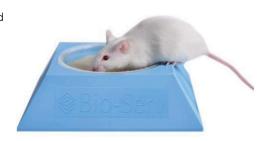

## **Pyramid Feeder**

This well designed stable feeder is ideal for use with critical care diets and specifically with the Pure-WaterGel, ElectroGel and NutraGel products

- ✓ Certified (Contaminant Screened)
- Made of durable pure virgin nylon
- 💢 Use with any powdered, liquid, soft or gelled diet
- **♣** Provides easy access to critical care diets for sick or debilitated animals
- Autoclavable and cagewasher safe