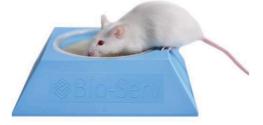

## **Pyramid Feeder**

This well designed stable feeder is ideal for use with critical care diets and specifically with the Pure-WaterGel, ElectroGel and NutraGell products

Certified (Contaminant Screened)

species

- Made of durable pure virgin nylon
- ightarrow Use with any powdered, liquid, soft or gelled diet
- Provides easy access to critical care diets for sick or debilitated animals
- ⊘ Autoclavable and cagewasher safe